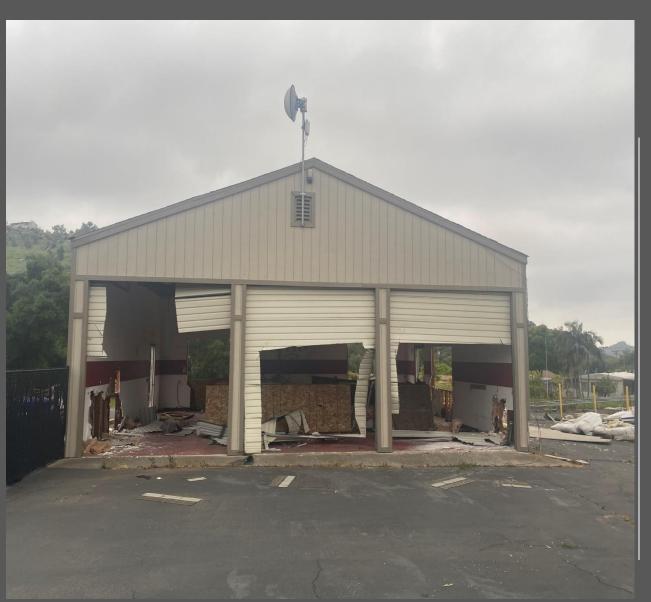

#### 5. New Business

 a. <u>Station 2 Project Update</u>. EC Constructors, Inc. will provide an update on the Station 2 Project, located at 1321 Deer Springs Road (APN 187-540-42-00), to include design status and other pre construction activities. Action requested: None; information only.

EC Constructors-Jim Summers presented an update on Station 2 project. Scheduled to submit building permits by middle of April and grading mid-July. Fifty percent of the construction design process has been completed. Tree clearance on site needs to be completed and relocation of weather station by June.