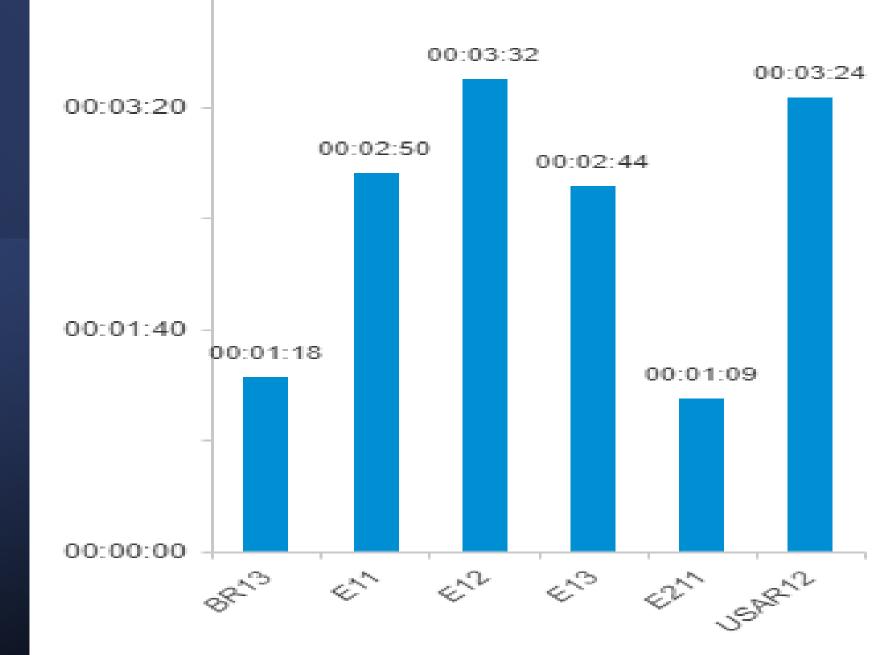

#### 8. Chief's Report

- During month of February the District received 145 calls for service
- > USAR 12/B-1 participated in Rescue Training at Lego Land
- Station 2 Double Wide Trailer and Apparatus Bay have been removed
- > Chief Mecham reported that the Governor's budget proposes to buy down the CalPers pension unfunded actuarial liability, if approved would reduce employer contribution rate for one year, FY 24-25.
- a. Fire Marshal Report-David Sibbet
- Fire Marshal Sibbet gave us an overview on projects/inspections in the District. Belafonte Resort is closed, no utilities, 24 hour security to keep unauthorized persons from entering premises and chain link fence has been installed.
- > The Consolidated Fire Code will be updated in 2026, and the State Fire Code will be updated in 2025. The County of San Diego is going through a process to update their guidelines on Fire Prevention Plans.
- > February Prevention Report included 7 Annual business inspections, 3 Defensible Space, 3 Inspection Permits and 13 plan reviews.
- b. Community Emergency Response Team Report-Marc Weissman