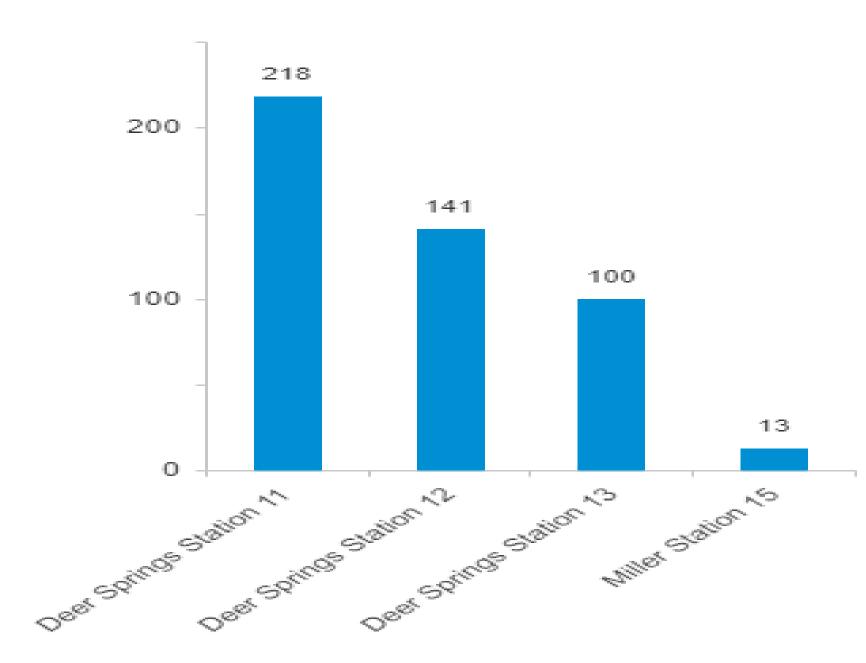

52 PM

| Register: | 11 | 12 | • | Mitigation | Fund |
|-----------|----|----|---|------------|------|

From 04/01/24 through 04/30/24

| Date     | Number | Payee | Account                | Memo               | Payment C | Deposit   | Balance   |
|----------|--------|-------|------------------------|--------------------|-----------|-----------|-----------|
| 04/15/24 | dep    |       | 4030 · Mitigation Fees | 3rd. qtr. 23/24 fe |           | 23,743.71 | 84,453.99 |





## Total District Activity

District All Incidents Responses

**114 122** 

April 2024

**\_** 

April 2024

Total on sceneTotal Dispatches428616Year to dateYear to date

US&R 12 Crew on the Oceanside Pier Fire FAE B. Page, FC C. Matthews, FFP J. Rivera District Activity By Station



## District Activity By Station YTD



# District turn out times



# Automatic Aid Provided by Unit







## Automatic Aid Provided (Outgoing)



### Automatic Aid In (Received)



## Cover Assignments

Times in which units either covered outside district or outside units covered our stations

|                  | Station 1      |              | Station 2      |              | Station 3      |              |
|------------------|----------------|--------------|----------------|--------------|----------------|--------------|
|                  | Hours covering | Cover behind | Hours Covering | Cover Behind | Hours Covering | Cover Behind |
| San Diego County | 0              | 0            | 0              | 0            | 3              | 0            |
| Local Agencies   | 0              | 0            | 0              | 0