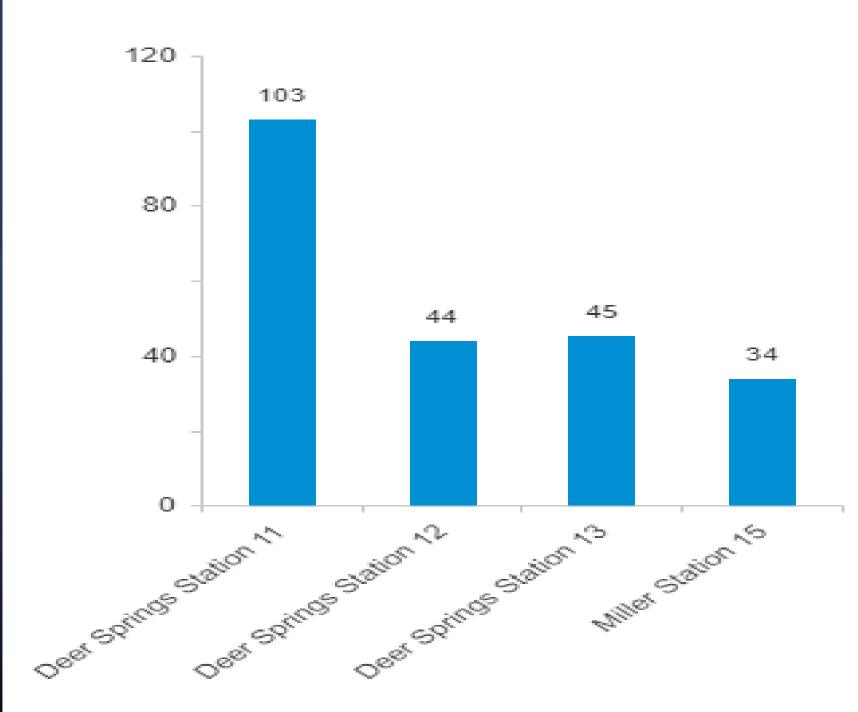

01.21 |

Deer Springs Fire

4/30/24 12:52 PM

| Register: | 11 | 12 | • | Mitigation | Fund |
|-----------|----|----|---|------------|------|

From 04/01/24 through 04/30/24

| Date     | Number | Payee | Account                | Memo               | Payment C | Deposit   | Balance   |
|----------|--------|-------|------------------------|--------------------|-----------|-----------|-----------|
| 04/15/24 | dep    |       | 4030 · Mitigation Fees | 3rd. qtr. 23/24 fe |           | 23,743.71 | 84,453.99 |





## Total District Activity

District All Incidents Responses

**114 122** 

April 2024

**\_** 

April 2024

Total on sceneTotal Dispatches428616Year to dateYear to date

US&R 12 Crew on the Oceanside Pier Fire FAE B. Page, FC C. Matthews, FFP J. Rivera District Activity By Station



## District Activity By Station YTD



# District turn out times



# Automatic Aid Provided by Unit







## Automatic Aid Provided (Outgoing)



### Automatic Aid In (Received)



## Cover Assignments

Times in which units either covered outside district or outside units covered our stations

|                  | Station 1      |              | Station 2      |              | Station 3      |              |
|------------------|----------------|--------------|----------------|--------------|----------------|--------------|
|                  | Hours covering | Cover behind | Hours Covering | Cover Behind | Hours Covering | Cover Behind |
| San Diego County | 0              | 0            | 0              | 0            | 3              | 0            |
| Local Agencies   | 0