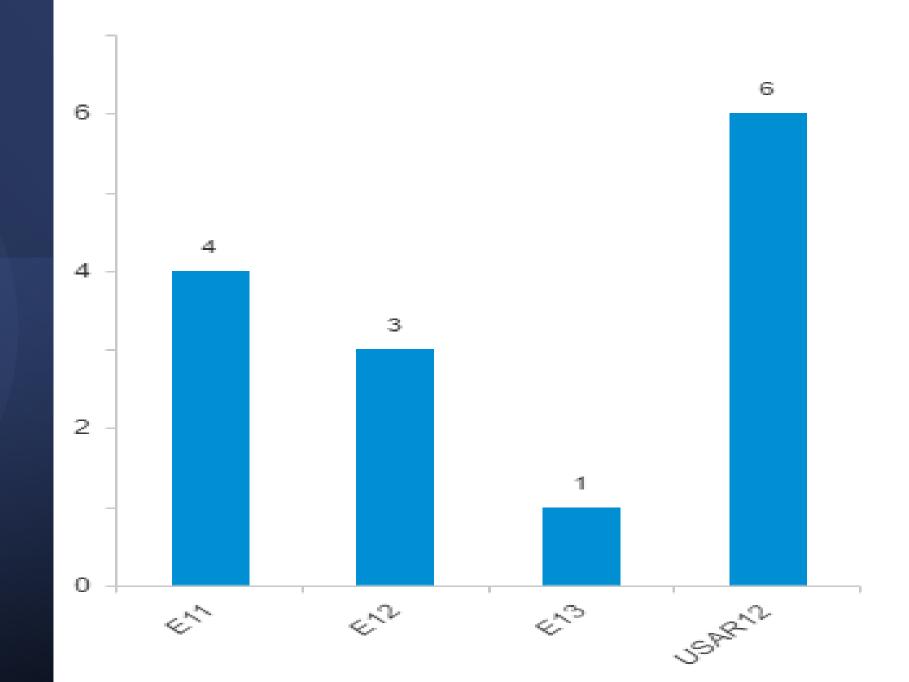

#### 8. Chief's Report

- During month of February the District received 145 calls for service
- > USAR 12/B-1 participated in Rescue Training at Lego Land
- Station 2 Double Wide Trailer and Apparatus Bay have been removed
- > Chief Mecham reported that the Governor's budget proposes to buy down the CalPers pension unfunded actuarial liability, if approved would reduce employer contribution rate for one year, FY 24-25.
- a. Fire Marshal Report-David Sibbet
- Fire Marshal Sibbet gave us an overview on projects/inspections in the District. Belafonte Resort is closed, no utilities, 24 hour security to keep unauthorized persons from entering premises and chain link fence has been installed.
- > The Consolidated Fire Code will be updated in 2026, and the State Fire Code will be updated in 2025. The County of San Diego is going through a process to update their guidelines on Fire Prevention Plans.
- > February Prevention Report included 7 Annual business inspections, 3 Defensible Space, 3 Inspection Permits and 13 plan reviews.
- b. Community Emergency Response Team Report-Marc Weissman