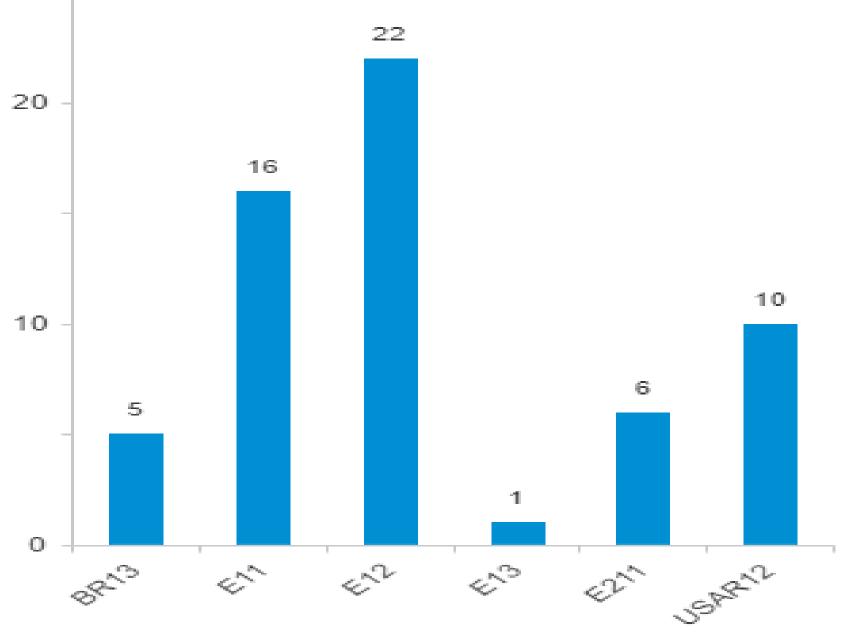

#### 8. Chief's Report

- During month of February the District received 145 calls for service
- > USAR 12/B-1 participated in Rescue Training at Lego Land
- Station 2 Double Wide Trailer and Apparatus Bay have been removed
- > Chief Mecham reported that the Governor's budget proposes to buy down the CalPers pension unfunded actuarial liability, if approved would reduce employer contribution rate for one year, FY 24-25.
- a. Fire Marshal Report-David Sibbet
- Fire Marshal Sibbet gave us an overview on projects/inspections in the District. Belafonte Resort is closed, no utilities, 24 hour security to keep unauthorized persons from entering premises and chain link fence has been installed.
- > The Consolidated Fire Code will be updated in 2026, and the State Fire Code will be updated in 2025. The County of San Diego is going through a process to update their guidelines on Fire Prevention Plans.
- > February Prevention Report included 7 Annual business inspections, 3 Defensible Space, 3 Inspection Permits and 13 plan reviews.
- b. Community Emergency Response Team Report-Marc Weissman